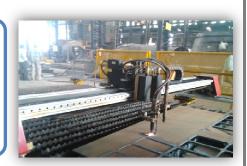

### Some Glimpse of fabrication shop

← Heavy Fabrication Bay

**CNC Cutting Machine** 

←
Submerged Arc
Welding on Girders
→
Radial Drill Machines