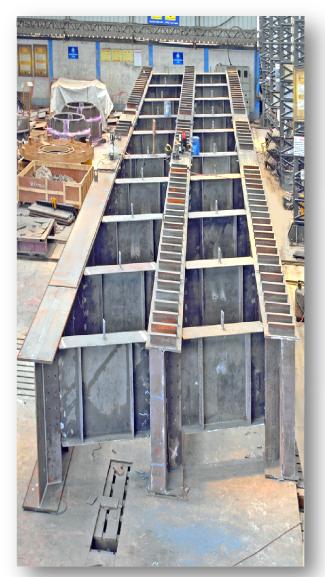

## Some Glimpse of a Project Recently Executed

# **Project Details**

Railway Zone: Western Railway, Ratlam Div. Indore- Mhow Section

## **Girder Dimension**

Skew- Design

Length- 31200mm (12500mm + 12500mm + 6200mm)

Web Height- 1750mm Flange Width- 650mm