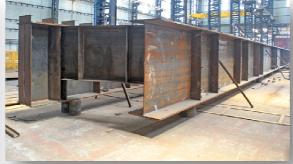

## Some Glimpse of a Project Recently Executed

# **Project Details**

Railway Zone: Western Railway, Ratlam Div. Indore- Mhow Section

## **Girder Dimension**

Skew- Design

Length- 31200mm (12500mm + 12500mm + 6200mm)

Web Height- 1750mm Flange Width- 650mm