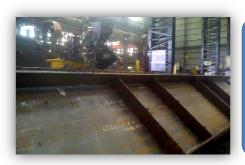

### Some Glimpse of fabrication shop

← Heavy Fabrication Bay

**CNC Cutting Machine** 

←
Submerged Arc
Welding on Girders
→
Radial Drill Machines