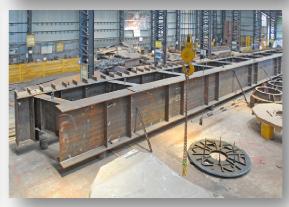

## Some Glimpse of a Project Recently Executed

# **Project Details**

Railway Zone: Western Railway, Ratlam Div. Indore- Mhow Section

## **Girder Dimension**

Skew- Design

Length- 31200mm (12500mm + 12500mm + 6200mm)

Web Height- 1750mm Flange Width- 650mm