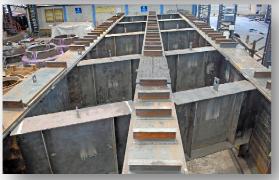

## Some Glimpse of a Project Recently Executed

# **Project Details**

Railway Zone: Western Railway, Ratlam Div. Indore- Mhow Section

## **Girder Dimension**

Skew- Design

Length- 31200mm (12500mm + 12500mm + 6200mm)

Web Height- 1750mm Flange Width- 650mm